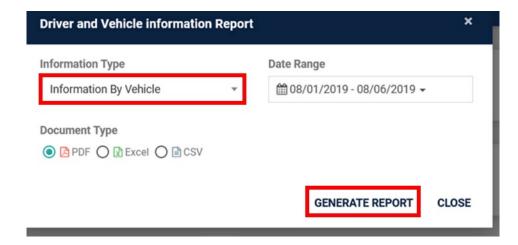

3. Select "Information By Vehicle" and then Generate Report

 Locate the "Information ID" for the specific load and provide to your Customer

| Period From: 8/1/2019 to 8/6/2019 |                    |             | Report generated: 8/6/2019 12:23 PM, GMT-04:00 |                |
|-----------------------------------|--------------------|-------------|------------------------------------------------|----------------|
| Account                           | Identifier         | Name        | Create Date                                    | Information ID |
| Protege Group                     | -1FMZU73EX2UC11175 | Shweta Test | 7/22/19 10:37 AM                               | 1720354        |
| Protege Group                     | -4TANL42N2WZ026385 | ddddd       | 7/3/19 3:41 PM                                 | 1712230        |
| Protege Group                     | -4TANL42N2WZ026385 | sfssfs      | 7/3/19 3:40 PM                                 | 1712229        |