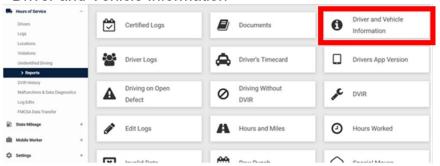

To locate your Truck#'s, please follow the below steps:

- 1. Login to VisTracks at <a href="https://hos.vistracks.com/portal/login.html">https://hos.vistracks.com/portal/login.html</a>
- 2. Under the **Hours of Service** menu on the left, click "Reports" and "Driver and Vehicle Information