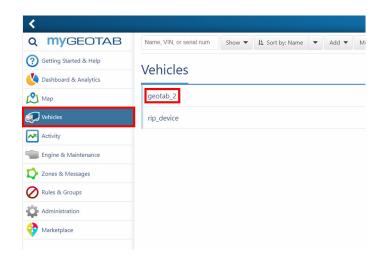

To locate your VehicleID's, please follow the below steps:

- 1. Login to Transflo/Geotab at <a href="https://my.geotab.com/">https://my.geotab.com/</a>
- 2. On the left-hand menu, select "Vehicles"
- 3. You will now find all of your VehicleID's listed on this page ("geotab\_2" is an example of a VehicleID in the below screenshot). Please provide this VehicleID exactly as it is listed in your Transflo/Geotab portal INCLUDING any leading or trailing spaces to your Customer to ensure tracking during shipments can commence