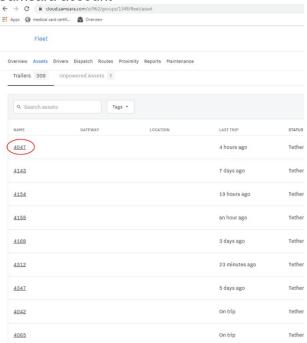

- Log into your Samsara account at https://cloud.samsara.com/signin
- Click on "Assets" to get an overview of all assets on your Samsara account

 The VehicleID under the **Name** column is the value you must provide to your Customer for automated shipment visibility