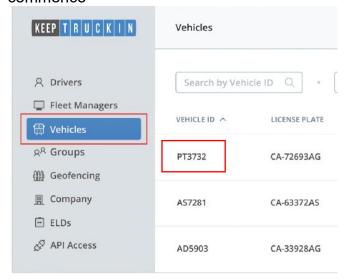

To locate your VehicleID's, please follow the below steps:

- 1. Login to KeepTruckin at <a href="https://keeptruckin.com/log-in">https://keeptruckin.com/log-in</a>
- 2. On the left-hand menu, select "Vehicles"
- You will now find all of your VehicleID's listed on this page. Please provide this information to your Customer to ensure tracking during shipments can commence