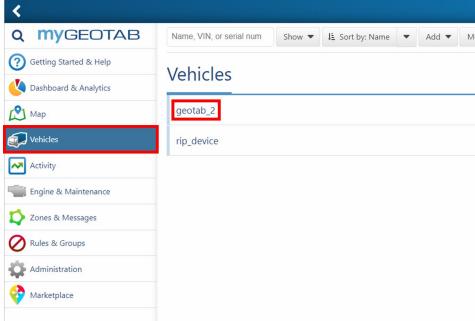

To locate your VehicleID's, please follow the below steps:

- 1. Login to Geotab at <a href="https://my.geotab.com/">https://my.geotab.com/</a>
- 2. On the left-hand menu, select "Vehicles"
- 3. You will now find all of your VehicleID's listed on this page ("geotab\_2" is an example of a VehicleID in the below screenshot). Please provide this VehicleID <u>exactly as it is</u> <u>listed in your Geotab portal INCLUDING any leading or</u> <u>trailing spaces</u> to your Customer to ensure tracking during shipments can commence