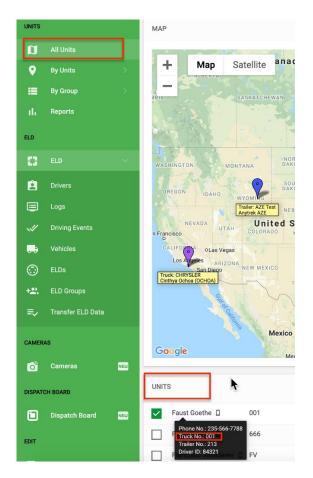

To locate your Vehicle Name, please follow the below steps:

- 1. Login to GPSTab at https://app.gpstab.com/
- 2. On the left-hand menu, select "All Units"
- You will see all of your vehicles listed on this screen. Please hover over the specific vehicle and obtain the "Truck No" as shown in the screenshot below:

If you need help, please contact GPSTab support at support@help24.us or by phone at +1 (888) 228-4460 / ext 2.