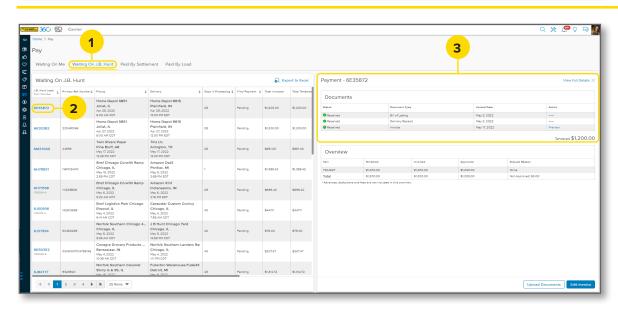

### CHECKING INVOICE STATUS

1. Waiting On J.B. Hunt After navigating to the Pay screen, click on the Waiting On J.B. Hunt tab.

2. Load Number Click the J.B. Hunt Load Number you want to check.

**3. Review Payment** Review payment details in the split screen on the right.

**Note:** You can upload documents or edit the invoice on this screen.