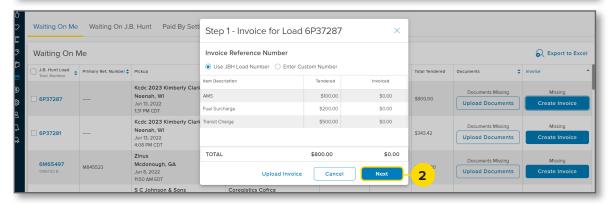

# CREATING AN

**1. Create Invoice** Click on **Create Invoice**.

#### 2. Review Charges

Review all charges for this load and click **Next**.

**3. Submit Invoice** Confirm payment information and click **Submit Invoice**.

**Note:** You will see a green success message. This means you have successfully created the invoice.