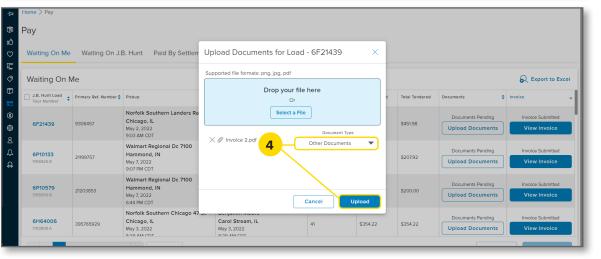

1. Waiting On Me After navigating to the Pay screen, click on the Waiting On Me tab.

**2. Upload Documents** Click **Upload Documents**.

#### 3. Select a File

Drag and drop a file or use **Select a File** to browse your computer files for a document.

Upload Documents for Load - 6F21439

#### 4. Document Type

Once you have uploaded all necessary documents, click the **Document Type** drop-down arrow. Select the type of document you are attaching, then click **Upload**.

You will see a green success message letting you know the document is pending J.B. Hunt review.