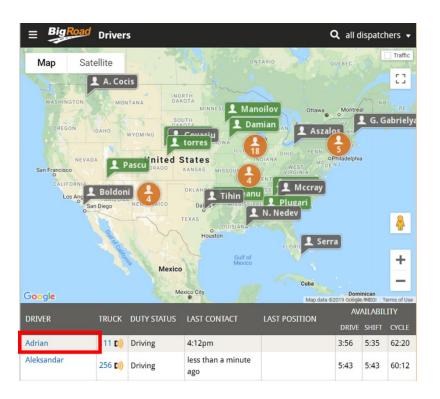

Please note: We are not using the Driver's name for any purpose. We need the **PersonID** due to a limitation of the BigRoad system.

To locate your PersonID's, please follow the below steps:

- 1. Login to BigRoad at https://app.bigroad.com/sign-in
- 2. Click the name of the driver operating the truck which you would like to share the location of