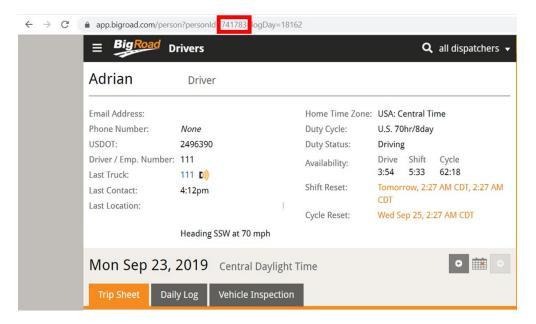

You should see all of the information related to that driver.
 Please locate the <u>PersonID</u> in the <u>URL</u> of the webpage. This is the value you must provide to your Customer to enable automated tracking